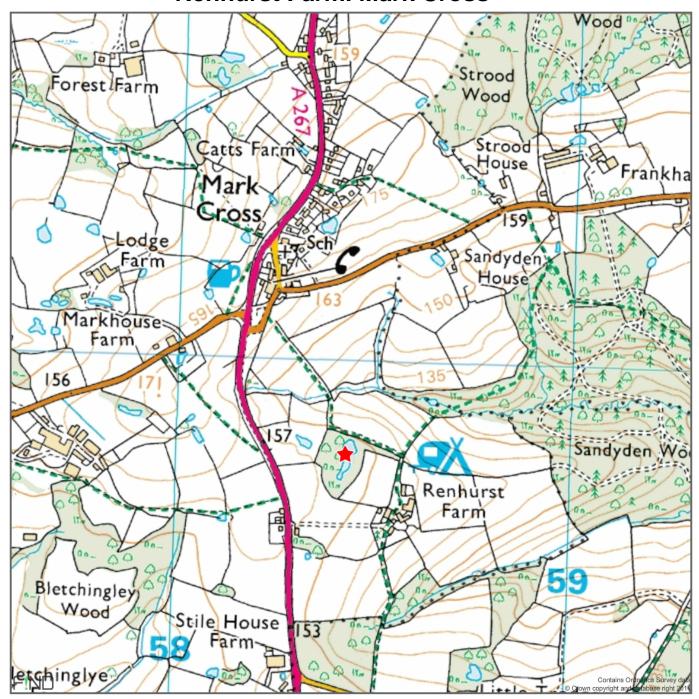

## Renhurst Farm. Mark Cross

Heading south on the A267 towards Mayfield take the turning on the left to Renhurst Farm and farm shop shortly after the cross roads at Mark Cross. On reaching the farm turn left and proceed through farm. On the left opposite the last building is a parking area next to a gate. Proceed on foot through gate ensuring that the gate is shut behind you and cross the field towards the lake. You will then see a small gate on the top edge of the field, go through this gate and the footpath will then lead you to the lake. Alternatively walk straight on from the parking area and take the footpath on your left, this will also take you to the lake.